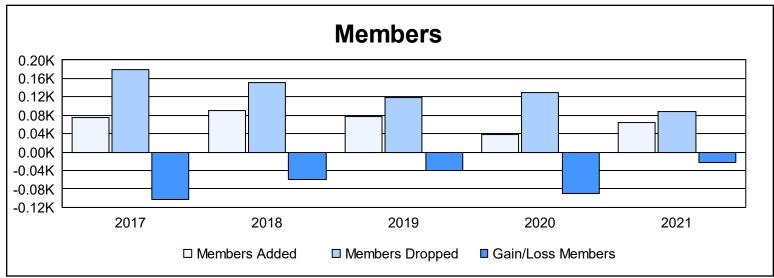

District 11 E2

As of June 2021 Cumulative

| Year      | New<br>Clubs | Dropped<br>Clubs | Gain/<br>Loss<br>Clubs | New<br>Members | Charter<br>Members | Reinstate<br>Members | Transfer<br>Members | Total<br>Member<br>Added | Total<br>Members<br>Dropped | Gain/<br>Loss<br>Members |
|-----------|--------------|------------------|------------------------|----------------|--------------------|----------------------|---------------------|--------------------------|-----------------------------|--------------------------|
| 2016-2017 | 0            | 2                | -2                     | 66             | 0                  | 3                    | 7                   | 76                       | 180                         | -104                     |
| 2017-2018 | 0            | 1                | -1                     | 83             | 0                  | 4                    | 3                   | 90                       | 150                         | -60                      |
| 2018-2019 | 0            | 0                | 0                      | 69             | 1                  | 2                    | 6                   | 78                       | 119                         | -41                      |
| 2019-2020 | 0            | 2                | -2                     | 34             | 1                  | 3                    | 1                   | 39                       | 129                         | -90                      |
| 2020-2021 | 0            | 2                | -2                     | 48             | 0                  | 10                   | 6                   | 64                       | 87                          | -23                      |
| Average   | 0            | 1                | -1                     | 60             | 0                  | 4                    | 5                   | 69                       | 133                         | -64                      |