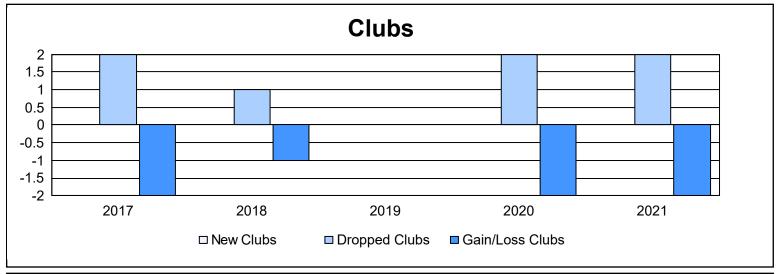

District 11 E2

As of June 2021 Cumulative

| Year      | New<br>Clubs | Dropped<br>Clubs | Gain/<br>Loss<br>Clubs | New<br>Members | Charter<br>Members | Reinstate<br>Members | Transfer<br>Members | Total<br>Member<br>Added | Total<br>Members<br>Dropped | Gain/<br>Loss<br>Members |
|-----------|--------------|------------------|------------------------|----------------|--------------------|----------------------|---------------------|--------------------------|-----------------------------|--------------------------|
| 2016-2017 | 0            | 2                | -2                     | 66             | 0                  | 3                    | 7                   | 76                       | 180                         | -104                     |
| 2017-2018 | 0            | 1                | -1                     | 83             | 0                  | 4                    | 3                   | 90                       | 150                         | -60                      |
| 2018-2019 | 0            | 0                | 0                      | 69             | 1                  | 2                    | 6                   | 78                       | 119                         | -41                      |
| 2019-2020 | 0            | 2                | -2                     | 34             | 1                  | 3                    | 1                   | 39                       | 129                         | -90                      |
| 2020-2021 | 0            | 2                | -2                     | 48             | 0                  | 10                   | 6                   | 64                       | 87                          | -23                      |
| Average   | 0            | 1                | -1                     | 60             | 0                  | 4                    | 5                   | 69                       | 133                         | -64                      |