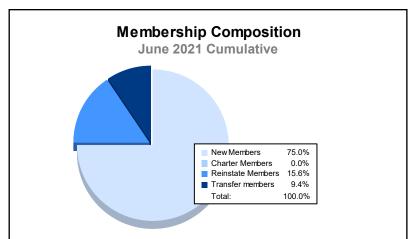

District 11 E2

As of June 2021 Cumulative

| Year      | New<br>Clubs | Dropped<br>Clubs | Gain/<br>Loss<br>Clubs | New<br>Members | Charter<br>Members | Reinstate<br>Members | Transfer<br>Members | Total<br>Member<br>Added | Total<br>Members<br>Dropped | Gain/<br>Loss<br>Members |
|-----------|--------------|------------------|------------------------|----------------|--------------------|----------------------|---------------------|--------------------------|-----------------------------|--------------------------|
| 2016-2017 | 0            | 2                | -2                     | 66             | 0                  | 3                    | 7                   | 76                       | 180                         | -104                     |
| 2017-2018 | 0            | 1                | -1                     | 83             | 0                  | 4                    | 3                   | 90                       | 150                         | -60                      |
| 2018-2019 | 0            | 0                | 0                      | 69             | 1                  | 2                    | 6                   | 78                       | 119                         | -41                      |
| 2019-2020 | 0            | 2                | -2                     | 34             | 1                  | 3                    | 1                   | 39                       | 129                         | -90                      |
| 2020-2021 | 0            | 2                | -2                     | 48             | 0                  | 10                   | 6                   | 64                       | 87                          | -23                      |
| Average   | 0            | 1                | -1                     | 60             | 0                  | 4                    | 5                   | 69                       | 133                         | -64                      |